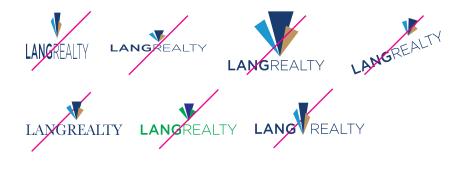

#### **Common Mistakes**

The elements of the logo should not be adjusted in their proportion to each other. Common mistakes to avoid: incorrect font face, incorrect font color, non-standard orientation and sizing of logo and text, incorrect logo/text size ratio and position.