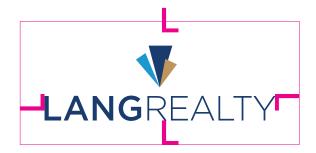

#### **Clear Space**

The logo must sit on any letterhead, website page, publication or other format with at least one Gotham Medium uppercase "L" width between it and the edge of the shape or page.