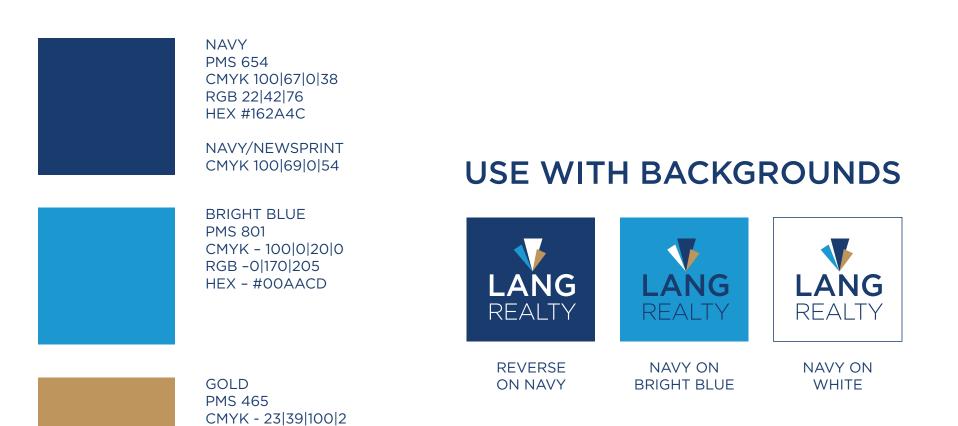

# LOGO COLOR VARIATIONS

#### **REVERSE ON NAVY**

SINGLE COLOR

NAVY ON BRIGHT BLUE

Lang Style Guide | 5

### COLOR PALETTE

Gold should be reserved for accents only. If a metallic gold is needed PMS 871 can be used.

RGB - 170|136|50 HEX #AA8832

NOTE: